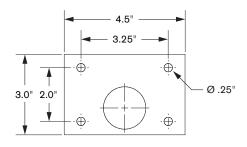

#### Dimensions

Screen Size: Up to 27" Height Adjustment: 8.3" Extension Range: 9" Weight Capacity: 5.5 - 22 lbs. Mount: Underside of table or counter