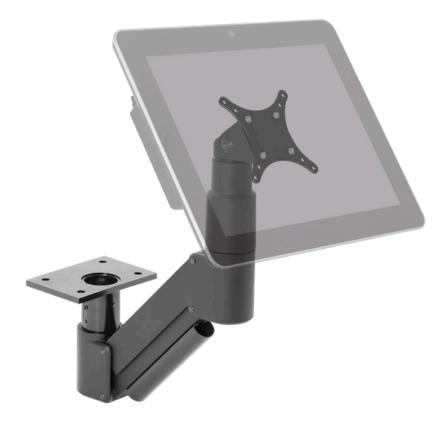

# 3520 UNDER TABLE MOUNT

MONITOR ARMS

# SPACE-SAVING ARM.

Table-top kiosks and touchscreens do not need to occupy valuable floor or gaming table space – HAT's floating arm underside of a table or counter.

This short reach monitor arm enables the screen to be quickly moved to a comfortable viewing height and angle, and then stows away when not in use. The shorter arm and ergonomic design perfectly accommodates users of various heights.

## FEATURES

- **Space-Saving:** Mounts to the underside of the table or counter and conveniently tucks away when not in use.
- **Adjustable:** Easily rotates 360 degrees at two joints with a tilt of 200 degrees.
- Integrated: Cable management keeps cables out of view.