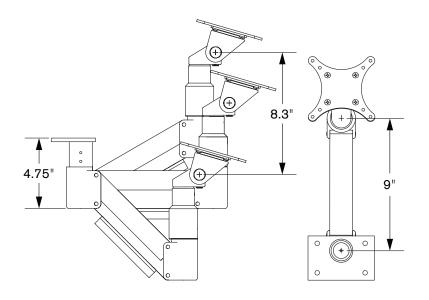

#### Dimensions

Screen Size: Up to 27" Height Adjustment: 8.3" Extension Range: 9" Weight Capacity: 5.5 - 22 lbs. Mount: Underside of table or counter