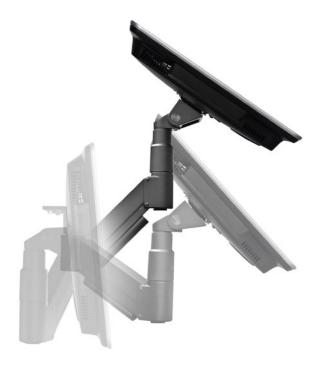

# SPACE-SAVING ARM.

Table-top kiosks and touchscreens do not need to occupy valuable floor or gaming table space – HAT's floating arm underside of a table or counter.

This short reach monitor arm enables the screen to be quickly moved to a comfortable viewing height and angle, and then stows away when not in use. The shorter arm and ergonomic design perfectly accommodates users of various heights.

## FEATURES

- **Space-Saving:** Mounts to the underside of the table or counter and conveniently tucks away when not in use.
- **Adjustable:** Easily rotates 360 degrees at two joints with a tilt of 200 degrees.
- Integrated: Cable management keeps cables out of view.