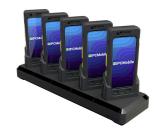

## **Accessories for Additional Power and Comfort**

Pistol Grip

5-Device Charger

4-Device and 4-Battery Charger

High-Density Charging Rack

| Product Model | Part Number      | Description                                                                        |
|---------------|------------------|------------------------------------------------------------------------------------|
| LPGE          | LPGE-ZS2DHF-PX8A | Linea Pro G Enterprise, Zebra Standard Range,<br>HF RFID (NFC) for Google Pixel 8a |
| LPGE          | LPGE-ZA2DHF-PX8A | Linea Pro G Enterprise, Zebra Extended Range,<br>HF RFID (NFC) for Google Pixel 8a |