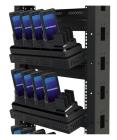

## **Accessories for Additional Power and Comfort**

Pistol Grip

5-Device Charger

4-Device and 4-Battery Charger

High-Density Charging Rack

| Product Model | Part Number      | Description                                                                        |
|---------------|------------------|------------------------------------------------------------------------------------|
| LPGE          | LPGE-ZS2DHF-PX8A | Linea Pro G Enterprise, Zebra Standard Range,<br>HF RFID (NFC) for Google Pixel 8a |
| LPGE          | LPGE-ZA2DHF-PX8A | Linea Pro G Enterprise, Zebra Extended Range,<br>HF RFID (NFC) for Google Pixel 8a |