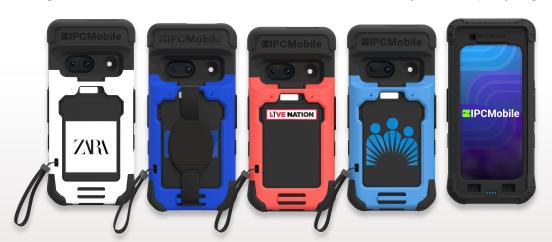

# Enterprise Grade, In Any Shade

Rep your brand in the palm of your hand with LPG smart cases for Google Pixel – customizable with case colors to match your company logo

### **BESPOKE PARTNERSHIPS**

**ENTERPRISE JUMPSTARTS** 

Have a unique use case or business challenge? Partner with IPC and leverage our 30+ years of expertise to bring your brand's mobility visions to life through demos, POCs, legacy migrations, and custom hardware – including cases and accessories.