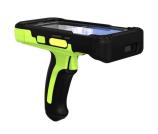

## **Accessories for Additional Power and Comfort**

Pistol Grip

5-Device Charger

4-Device and 4-Battery Charger

High-Density Charging Rack

| Product Model | Part Number      | Description                                                                        |
|---------------|------------------|------------------------------------------------------------------------------------|
| LPGE          | LPGE-ZS2DHF-PX8A | Linea Pro G Enterprise, Zebra Standard Range,<br>HF RFID (NFC) for Google Pixel 8a |
| LPGE          | LPGE-ZA2DHF-PX8A | Linea Pro G Enterprise, Zebra Extended Range,<br>HF RFID (NFC) for Google Pixel 8a |