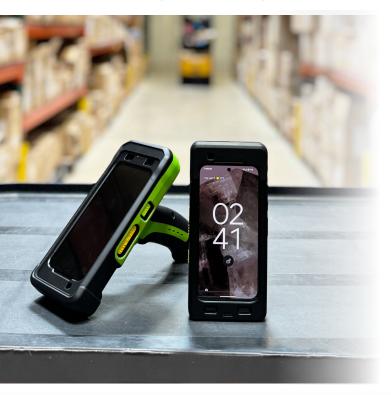

# The World's Most Innovative Data Capturing Solution Built for Google Pixel

With a commitment to business modernization and longevity, IPCMobile + Google Pixel for Business partnered together to codevelop a multi-use, smart scanning solution to simplify complex workflows and meet high demands.

# Combining Cutting-Edge Hardware and Intuitive Software

Smarter hardware with programmable buttons that allows users to trigger specific data collection and optimize workflows – no matter what application is in the foreground – powered by Google's tech stack and Tensor chip.

Less limitations when leveraging AI to inspect camera frames, recognize speech, and scan barcodes – count/locate/detail items, capture complete forms, recognize objects, verify IDs/VIN/TINs, and so much more. Built with the latest contactless technologies – NFC/RFID – LPG can locate beacons and is primed for Google Smart Tap/Apple VAS.

#### **ALL DAY POWER AND RELIABILITY**

Hot-swappable smart batteries, with a charging ecosystem that includes MDM/sync via ethernet, gives teams 24/7 uptime and prevents workflow interruptions. Certified rugged to endure any work conditions with 1.5m drop to concrete per MIL-STD-810G and IP67 protection rating.