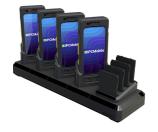

## **Accessories for Additional Power and Comfort**

Pistol Grip

5-Device Charger

4-Device and 4-Battery Charger

High-Density Charging Rack

| Product Model | Part Number      | Description                                                                        |
|---------------|------------------|------------------------------------------------------------------------------------|
| LPGE          | LPGE-ZS2DHF-PX8A | Linea Pro G Enterprise, Zebra Standard Range,<br>HF RFID (NFC) for Google Pixel 8a |
| LPGE          | LPGE-ZA2DHF-PX8A | Linea Pro G Enterprise, Zebra Extended Range,<br>HF RFID (NFC) for Google Pixel 8a |