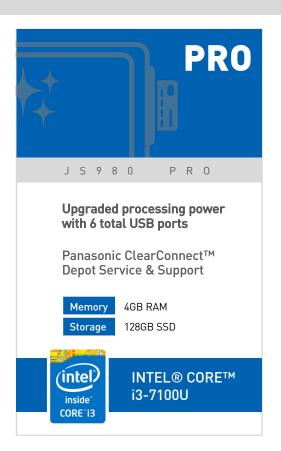

### **FLEXIBLE PERFORMANCE MODELS**

The Stingray 4 is available in four standard configurations that match with your operation's POS needs. Flexible options include storage and memory. Further streamline operations with available Bluetooth, Wi-Fi and powered USB ports.