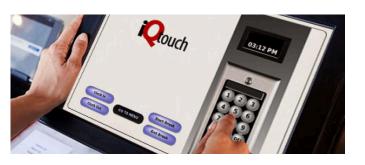

### Built to work seamlessly with your POS software

The Stingray 4 is software agnostic or can integrate with iQtouch, Panasonic's comprehensive QSR POS software that promotes accurate and efficient order entry while enhancing overall guest experience.

### **SOLUTIONS THAT SUIT YOUR OPERATION**

The Stingray 4 is software agnostic or can integrate with iQtouch from Panasonic. This software streamlines order-taking in a conversational method, while helping to reduce errors and wait times at the counter and drive thru...all while maximizing restaurant output.