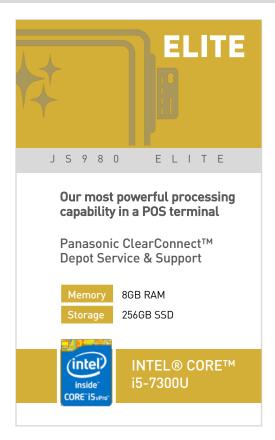

### **FLEXIBLE PERFORMANCE MODELS**

The Stingray 4 is available in four standard configurations that match with your operation's POS needs. Flexible options include storage and memory. Further streamline operations with available Bluetooth, Wi-Fi and powered USB ports.