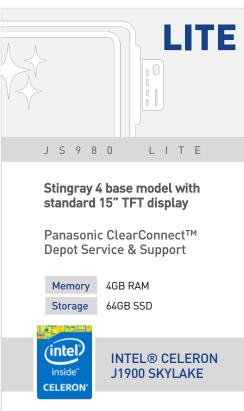

### **FLEXIBLE PERFORMANCE MODELS**

The Stingray 4 is available in four standard configurations that match with your operation's POS needs. Flexible options include storage and memory. Further streamline operations with available Bluetooth, Wi-Fi and powered USB ports.