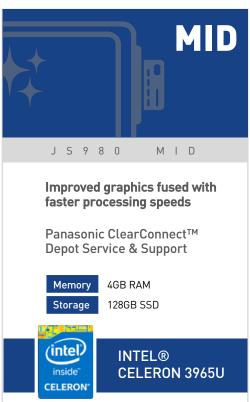

### **FLEXIBLE PERFORMANCE MODELS**

The Stingray 4 is available in four standard configurations that match with your operation's POS needs. Flexible options include storage and memory. Further streamline operations with available Bluetooth, Wi-Fi and powered USB ports.