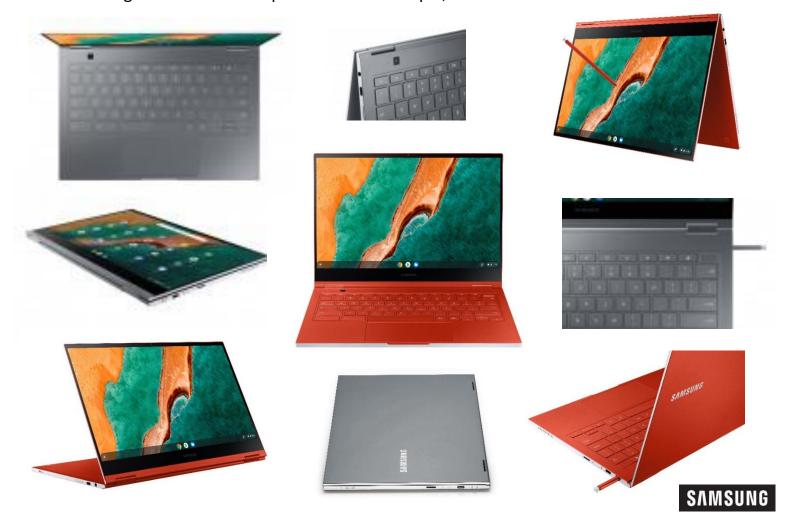

## **Product Specifications**

| Dimensions   | 302.6 x 203.2 x 9.9mm (11.91" x 8.00" x 0.39")                                                        |
|--------------|-------------------------------------------------------------------------------------------------------|
| Weight       | 1.04kg (2.29 lbs.)                                                                                    |
| os           | Chrome OS with Chrome Enterprise Upgrade*                                                             |
| Display      | 13.3" 4K AMOLED Display (3840x2160), Touch Screen                                                     |
| СРИ          | Intel® Core™ i5-10210U Processor<br>(1.60 GHz up to4.20 GHz 6 MB L3 Cache)                            |
| Graphics     | Intel® UHD Graphics                                                                                   |
| Memory       | 8 GB LPDDR3 Memory                                                                                    |
| Storage      | 256 GB NVMe SSD                                                                                       |
| WLAN         | Wi-Fi 6 (Gig+), 802.11 ax 2x2                                                                         |
| Camera / Mic | 1MP (Front), 8MP (on Keyboard deck) Internal Digital Dual Array Mic + Mono Mic                        |
| Audio        | Stereo Speakers (2W x 2)                                                                              |
| Pen          | Built-In Pen                                                                                          |
| Security     | TPM, Fingerprint Reader                                                                               |
| Keyboard     | Island-type keyboard - Backlit                                                                        |
| Material     | Aluminum                                                                                              |
| Ports        | 2 USB-C, 4K display out with optional adapter/charging UFS/MicroSD Combo 1 Headphone out/Mic-in Combo |
| Battery      | 49.2Wh (Typical)                                                                                      |
| Colors       | Mercury Grey or Fiesta Red (Without Chrome Enterprise Licer                                           |
| 4            |                                                                                                       |

## **Introducing the First-Galaxy Chromebook**

Joining our mobile computing lineup in Q2 is the Galaxy Chromebook, a premium 2-in-1 device. The thinnest Samsung Chromebook ever released, it combines the best of our technical innovation, including an AMOLED 4K display and built-in-pen support, offering users new ways to take advantage of Chrome OS experience that is simple, fast and seamless.