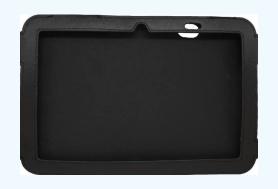

# Hand Strap

- Rotatable, free adjustment
- Easy to install/remove
- Designed for mobile devices
- Increase the level of protection