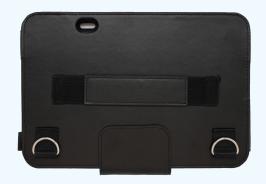

#### Protective Case

- Can be used with shoulder strap (shoulder strap optional)
- The wrist strap on the back is designed to enhance protection and reduce hand pressure
- On/off key, volume +/- key, scan key, scan head, camera and and other positions are hollowed out, does not affect the normal use