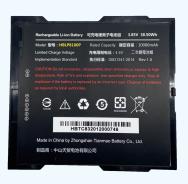

# Accessories Brochure

P8100P Series

Enterprise Tablet



# Accessories Overview-1







USB Cable



Battery



# Accessories Overview-2



Multifunctional Cradle



Multi-functional Docking Station



Scanning Hand Rest



Hand Strap



Protective Case









## Adaptor

• Input: 100-240V~50/60Hz 0.6A MAX

Output: QC3. O adaptor (5V/3A, 9V/2A, 12V/1.5A)

#### USB Cable

• Support Charging and Data
Transferring

• Port: USB Type-C

## Battery

• Removable 3.85V 10000mAh





#### Multifunction Cradle

- Support Charging One Device and One Battery with Ethernet
- LED Charging Status Indicator
- Port: DC Jack for Charging, RJ45\*1, USB Type-A\*2
- Charging Cradle Adapter Output: 12V/2A









## Multi-functional Docking Station

- Interface: DC Jcack\*1(5V 2A), RS-232\*1, RS-485\*1, RJ45\*1, USB\*2
- With working status indicator (DC Jcack, RS-232, RS-485)
- Installation method: Fixed at the bottom of the device by screws









# Scanning hand rest

- Dual dedicated scan buttons
- Rotatable, wrist strap supports free adjustment of elasticit