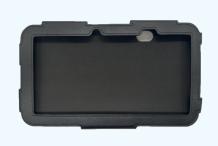

#### Protective Case

- Can be used with shoulder strap (shoulder strap optional)
- The wrist strap on the back is designed to enhance protection and reduce hand pressure
- On/off key, volume +/- key, scan key, scan head, camera and and other positions are hollowed out, does not affect the normal use