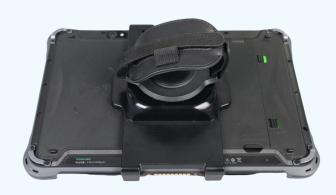

# Scanning hand rest

- Dual dedicated scan buttons
- Rotatable, wrist strap supports free adjustment of elasticity
- Easy to install/remove

# Hand Strap

- Rotatable, free adjustment
- Easy to install/remove
- Designed for mobile devices
- Increase the level of protection