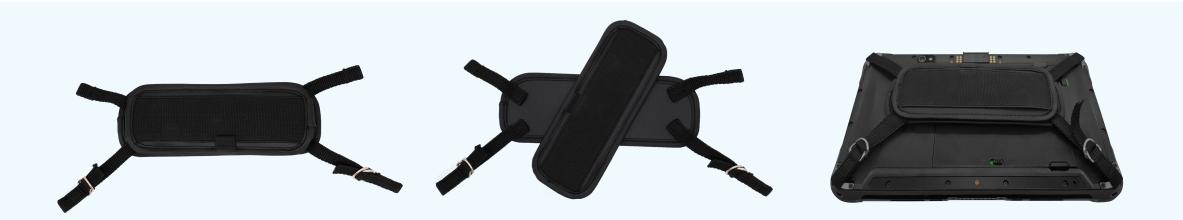

# Scanning hand rest

- Dual dedicated scan buttons
- Rotatable, wrist strap supports free adjustment of elasticity
- Easy to install/remove