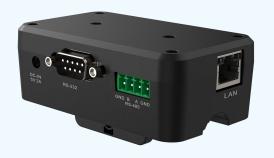

## Multi-functional Docking Station

- Interface: DC Jcack\*1(5V 2A), RS-232\*1, RS-485\*1, RJ45\*1, USB\*2
- With working status indicator (DC Jcack, RS-232, RS-485)
- Installation method: Fixed at the bottom of the device by screws