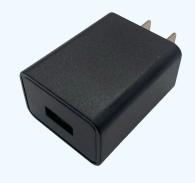

## Adaptor

• Input: 100-240V~50/60Hz 0.6A MAX

Output: QC3. O adaptor (5V/3A, 9V/2A, 12V/1.5A)