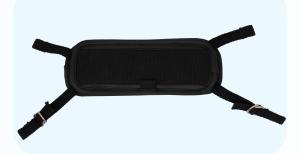

# Scanning hand rest

- Dual dedicated scan buttons
- Rotatable, wrist strap supports free adjustment of elasticity
- Easy to install/remove

# Hand Strap

- Rotatable, free adjustment
- Easy to install/remove
- Designed for mobile devices
- Increase the level of protection