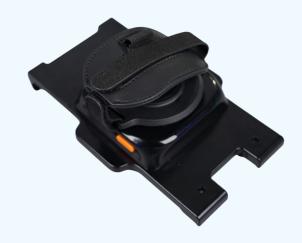

# Scanning hand rest

- Dual dedicated scan buttons
- Rotatable, wrist strap supports free adjustment of elasticity
- Easy to install/remove

# Hand Strap

- Rotatable, free adjustment
- Easy to install/remove
- Designed for mobile devices
- Increase the level of protection