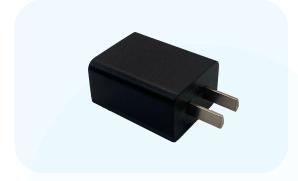

## Adaptor

• Input: 100-240V~50/60Hz 0.6A MAX

Output: QC3. O adaptor (5V/3A, 9V/2A, 12V/1.5A)