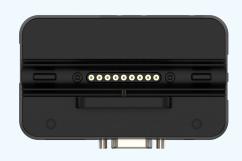

#### Multifunction Cradle

- Support Charging One Device and One Battery with Ethernet
- LED Charging Status Indicator
- Port: DC Jack for Charging, RJ45\*1, USB Type-A\*2
- Charging Cradle Adapter Output: 12V/2A