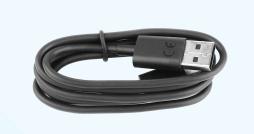

# Accessories Brochure

P8100P Series

Enterprise Tablet



# Accessories Overview-1







USB Cable



Battery



# Accessories Overview-2



Multifunctional Cradle



Multi-functional Docking Station



Scanning Hand Rest



Hand Strap



Protective Case









## Adaptor

• Input: 100-240V~50/60Hz 0.6A MAX

Output: QC3. O adaptor (5V/3A, 9V/2A, 12V/1.5A)

#### USB Cable

• Support Charging and Data
Transferring

• Port: USB Type-C

## Battery

• Removable 3.85V 10000mAh





#### Multifunction Cradle

- Support Charging One Device and One Battery with Ethernet
- LED Charging Status Indicator
- Port: DC Jack for Charging, RJ45\*1, USB Type-A\*2
- Charging Cradle Adapter Output: 12V/2A









## Multi-functional Docking Station

- Interface: DC Jcack\*1(5V 2A), RS-232\*1, RS-485\*1, RJ45\*1, USB\*2
- With working status indicator (DC Jcack, RS-232, RS-485)
- Installation