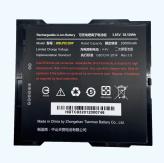

# Accessories Brochure

P8100P Series

Enterprise Tablet



# Accessories Overview-1







USB Cable



Battery



# Accessories Overview-2



Multifunctional Cradle



Multi-functional Docking Station



Scanning Hand Rest



Hand Strap



Protective Case









## Adaptor

• Input: 100-240V~50/60Hz 0.6A MAX

Output: QC3. O adaptor (5V/3A, 9V/2A, 12V/1.5A)

#### USB Cable

• Support Charging and Data
Transferring

• Port: USB Type-C

## Battery

• Removable 3.85V 10000mAh





#### Multifunction Cradle

- Support Charging One Device and One Battery with Ethernet
- LED Charging Status Indicator
- Port: DC Jack for Charging, RJ45\*1, USB Type-A\*2
- Charging Cradle Adapter Output: 12V/2A









## Multi-functional Docking Station

- Interface: DC Jcack\*1(5V 2A), RS-232\*1, RS-485\*1, RJ45\*1, USB\*2
- With working status indicator (DC Jcack, RS-232, RS-485)
- Installation method: Fixed