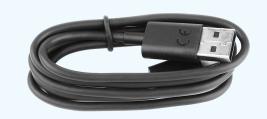

# Accessories Brochure

P8100P Series

Enterprise Tablet



# Accessories Overview-1







USB Cable



Battery



# Accessories Overview-2



Multifunctional Cradle



Multi-functional Docking Station



Scanning Hand Rest



Hand Strap



Protective Case









## Adaptor

• Input: 100-240V~50/60Hz 0.6A MAX

Output: QC3. O adaptor (5V/3A, 9V/2A, 12V/1.5A)

#### USB Cable

• Support Charging and Data
Transferring

• Port: USB Type-C

## Battery

• Removable 3.85V 10000mAh





#### Multifunction Cradle

- Support Charging One Device and One Battery with Ethernet
- LED Charging Status Indicator
- Port: DC Jack for Charging, RJ45\*1, USB Type-A\*2
- Charging Cradle Adapter Output: 12V/2A









## Multi-functional Docking Station

- Interface: DC Jcack\*1(5V 2A), RS-232\*1, RS-485\*1, RJ45\*1, USB\*2
- With working status indicator (DC Jcack, RS-232, RS-485)
- Installation method: Fixed at the bottom of the device by screws









# Scanning hand rest

- Dual dedicated scan buttons
- Rotatable, wrist strap supports free adjustment of elastic